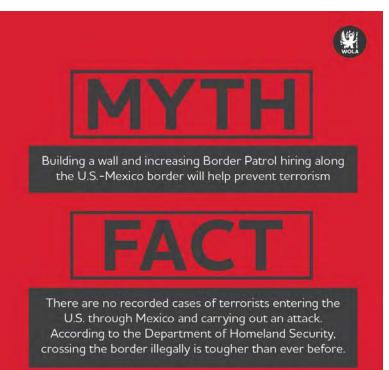

Once again, President Trump said we need a wall to make the U.S. safer. But the U.S.-Mexico border has never been more secure: ow.ly/1hbW30qQtmk

Myth: Hiring more border patrol agents would reduce drug flow over the border. This, and other myths, debunked: http://ow.ly/Ym-RT30fW3f6

flow over the border.

The majority of the illicit drugs smuggled into the United States travel over land, through U.S. Customs and Border Protection-enforced ports of entry. (U.S. DEA)