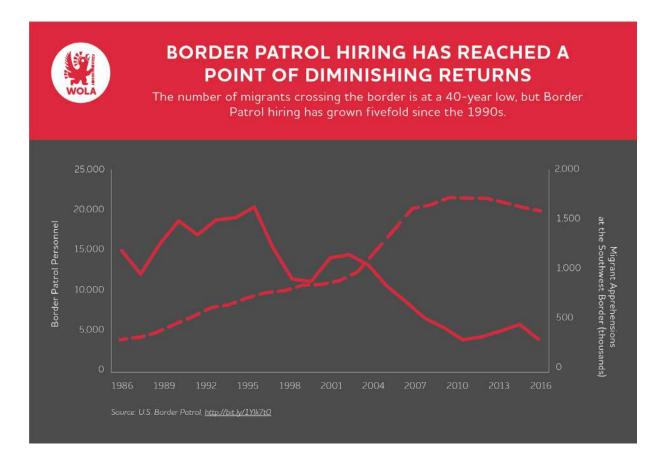

Once again, President Trump said we need a wall to make the U.S. safer. But the U.S.-Mexico border has never been more secure: ow.ly/1hbW30qQtmk

Myth: Hiring more border patrol agents would reduce drug flow over the border. This, and other myths, debunked: http://ow.ly/Ym-RT30fW3f6